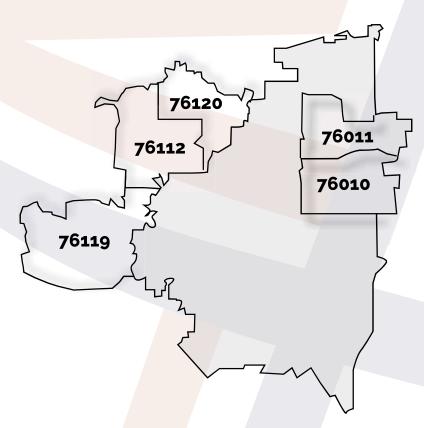

## LONG-TERM COMMUNITY COURT

The Court is establishing a long-term community court for which defendants who are homeless or **reside in Arlington** in the following zip codes: **76010**, **76112**, **76120**, **76011**, and **76119** may be eligible.